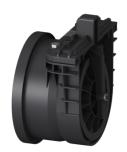

## **Advantages**

- For universal use in salt and fresh water environments
- Low weight for simple installation with high mechanical strength
- High tightness: seals airtight even with low counter-pressure

## **Description**

The pipe flap valve serves as an end piece and has a mechanical flap which closes automatically.

Variant

Mechanical backwater flaps: 1

General characteristics

Colour: black
Material: Polymer
Nominal size (DN): 200
Outer diameter (OD): 200 mm