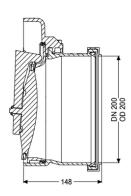

## **Description**

The pipe flap valve serves as an end piece and has a mechanical flap which closes automatically.

Variant

Mechanical backwater flaps: 1

General characteristics

Colour: black
Material: Polymer
Nominal size (DN): 200
Outer diameter (OD): 200 mm

Type of wastewater: without sewage
Installation situation: exposed drainage pipe
Delivery state: installation-ready

**Dimensions** 

Net weight: 1,72 kg
Gross weight: 2,01 kg
Length: 170 mm
Width: 248 mm
Height: 248 mm
Packaging dimension: length