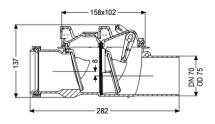

Backwater protection: Type 2

**Dimensions** 

Net weight: 0,46 kg
Gross weight: 0,61 kg
Length: 282 mm
Width: 120 mm
Height: 137 mm
Packaging dimension: length

Packaging dimension: width Packaging dimension: height