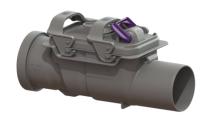

## Backwater valve Staufix DN 70, Type 2

## **Description**

The backwater valve for wastewater without sewage is equipped with two mechanical flaps which close automatically in the event of backwater. One flap serves at the same time as an emergency closure to be closed by hand.

Variant

Emergency closure: yes Mechanical backwater flaps: 2

General characteristics

Colour: grey Standard: EN 13564

Nominal size (DN): 70

Type of wastewater: without sewage Installation situation: exposed drainage pipe Delivery state: installation-ready